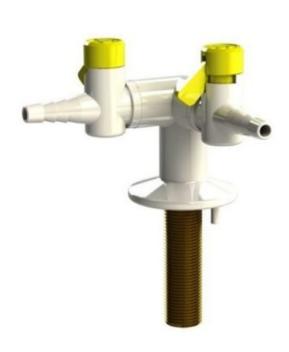

## **Two Way Bench Mounted Gas Tap**

Product Code: ARB-2GTAP

The two-way bench-mounted gas tap features high-visibility yellow drop levers, making them easy to spot if left on, which makes them highly popular in schools and various laboratory settings for their enhanced safety features.

Can be used with natural and LPG gases.

Maximum pressure: 20 - 25Mbar.

Flow rate: 20Mbar = 1 Cubic meter/hour per nozzle.

The appliance should be used to size pipe work not the gas valve.

All brass body, coated in Rilsan plastic, which is self-extinguishable and low flammability.

Body colour is (Ral 9016) white.

\*\*All pictures shown are for illustration purpose only and may be subject to change without notice. Actual product may vary due to product enhancement.

All dimensions shown are for guidance only and may be subject to change or alteration without notice. All items manufactured or purchased separately from a third party to fit our products should be checked against the actual dimensions of the physical product before purchase. We will not be liable for third party costs and consequential loss associated with the items not fitting third party components.\*\*