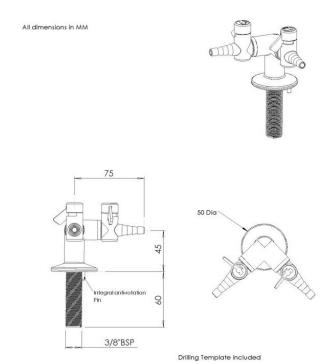

## **Tech Spec**

3/8" BSP male flat ended shank x 60mm long with back nut.

Comes as standard with an anti-rotation pin.

 $2 \ \text{holes required 1} \ x \ 17 \text{mm tap hole and 1} \ x \ 5 \text{mm for the anti-rotation pin, a template is supplied with the tap.}$ 

Body colour is (Ral 9016) white.

\*\*All pictures shown are for illustration purpose only and may be subject to change without notice. Actual product may vary due to product enhancement.

All dimensions shown are for guidance only and may be subject to change or alteration without notice. All items manufactured or purchased separately from a third party to fit our products should be checked against the actual dimensions of the physical product before purchase. We will not be liable for third party costs and consequential loss associated with the items not fitting third party components.\*\*